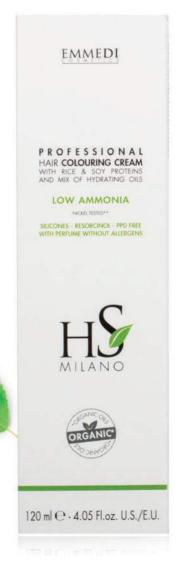

### EMMEDI

PROFESSIONAL HAIR COLOURING CREAM WITH RICE & SOY PROTEINS AND MIX OF HYDRATING OILS

#### LOW AMMONIA

NICKEL TESTED \*\*

SILICONES - RESORCINOL - PPD FREE WITH PERFUME WITHOUT ALLERGENS

120 ml @ - 4.05 Fl.oz. U.S./E.U.

PROFESSIONA HAIR COLOURING CREAN WITH RICE & SOY PROTEIN AND MIX OF HYDRATING OF

### **BEAUTIFUL SHADES**

IN A SCENTED COSMETIC CREAM

- TOTAL COVERAGE OF WHITE HAIR
- STABLE COLOUR
- CONDITIONING CREAMY BASE
- NATURAL, SHINY AND BRILLIANT SHADES
- 120ml TUBE FOR 2 COLOUR TREATMENTS
- 1:1.5 MIX RATIO(1:2 for super-lightening shades)