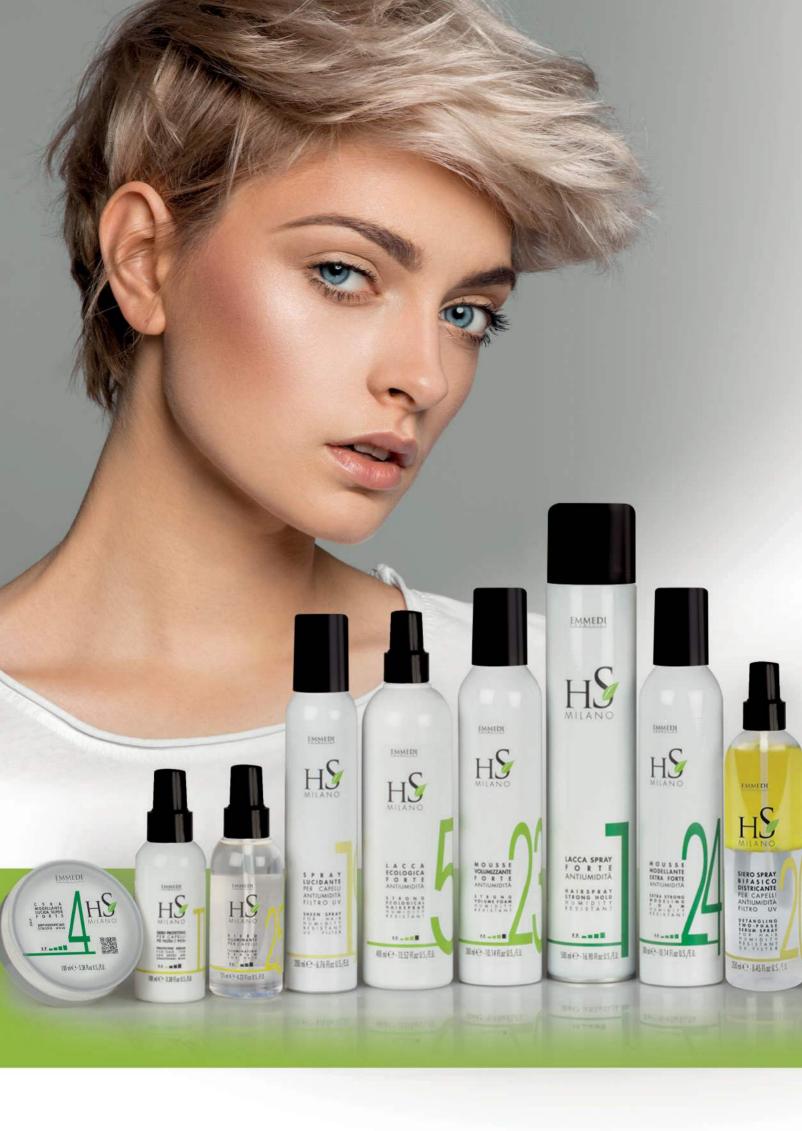

# STYLING

## HOW MANY TYPES OF STYLING EXIST? ONE FOR EACH HEAD!!!

WAVES, CURLS, VOLUME, SCULPTED and DEFINED HAIRSTYLES, with a SHINY or MATTE EFFECT.

A unique look, which from time to time expresses the personality of those who carries it, the mood of the occasion when to show it off, or more commonly, it reflects the trends of hair fashion in multiple varieties of interpretations.

**HS** MILANO STYLING can give answers even to the most demanding hairdresser seeking effective solutions for maximum results.

In fact, it provides a range chosen among the most current "cool" references in terms of styling and offers an exhaustive solution for every desired achievement.