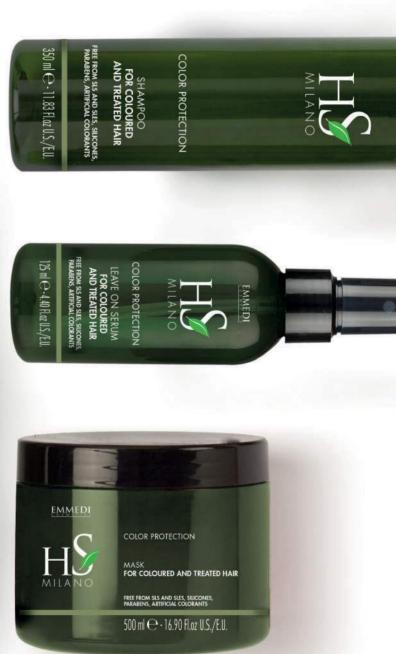

### COLOR PROTECTION

### FOR COLOURED AND TREATED HAIR

COLOURED and TREATED HAIR requires specific care and should be treated with special products. In fact, chemical treatments can sometimes be harsh on the hair, which requires the use of specific, effective and nourishing products that are rich in active ingredients to restore the hair fibre to optimal conditions and maintain a luminous and vibrant colour.

Protect, hydrate and illuminate: the "MUST HAVE" of the HS MILANO COLOR PROTECTION products.

### MAIN ACTIVE INGREDIENTS:

Organic Olive Oil (antioxidant that helps to protect the scalp and hair fibre)

Tomato Juice (strengthening and illuminating)

Calendula Extract (revitalising)

Carrot Oil (revitalising and illuminating)

Propolis Extract (soothing)

Dog Rose Extract (soothing)

H

FREE FROM SLS AND SLES; SILICONES; ARTIFICIAL COLOURANTS; WITH ACTIVE PLANT INGREDIENTS TYPICALLY FOUND IN ITALY