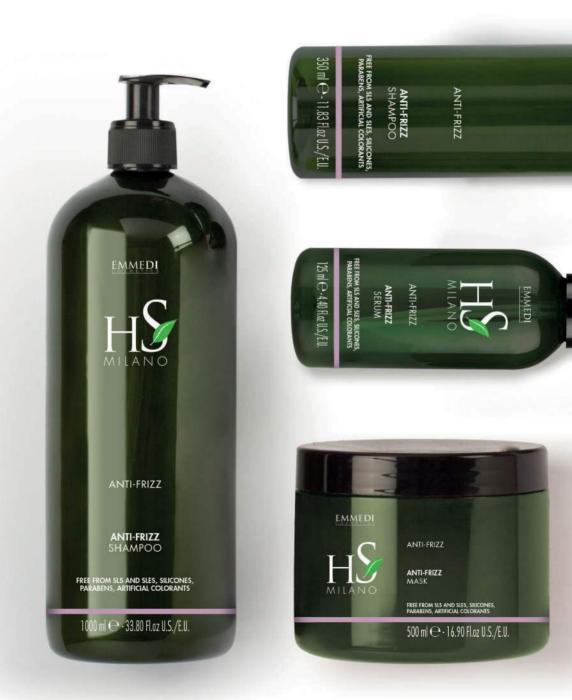

The PRODUCT FAMILIES that make up the HS MILANO TREATMENT LINE are:

- DAILY USE FREQUENT WASHING for all types of hair
- © COLOR PROTECTION for coloured and treated hair
- NOURISHING for dry, damaged hair
- ANTIFRIZZ for frizzy hair
- BLONDE HAIR
  for blonde and bleached hair
- REPAIR RESTRUCTURING
  keratin treatment for weakened hair
- LOSS CONTROL COADJUVANT IN HAIR LOSS PREVENTION
- ANTI-DANDRUFF
- SEBUM CONTROL SEBUM-BALANCING

### ANTI-FRIZZ

### FOR FRIZZY HAIR

The problem of FRIZZY hair can affect all types of hair: fine, medium or thick. When the level of humidity increases, hair becomes frizzy, unruly and difficult to tame.

**HS MILANO** offers a complete treatment to hydrate the hair and soften the hair fibre, making it manageable, soft and shiny. The mix of innovative functional substances restores health and wellbeing, conveys hydration and silkiness, leaving it disciplined for longer.

#### ANTI-FRIZZ SHAMPOO FOR FRIZZY HAIR

With Olive Oil, Walnut Extract, Sunflower Seed Oil, Donkey Milk Protein. Its precious formula, rich in emollient and detangling substances, helps to fight annoying frizz and preserves the health of the hair, making it stronger.

#### ANTI-FRIZZ MASK FOR FRIZZY HAIR

With Olive Oil, Walnut Extract, Sunflower Seed Oil, Donkey Milk Protein. Thanks to the mix of emollient and hydrating substances, the frizz will be visibly reduced, and the hair will appear more docile and smoother. 500 ml jar

#### ANTI-FRIZZ LEAVE ON SERUM FOR FRIZZY HAIR

With Olive Oil, Walnut Extract, Sunflower Seed Oil, Donkey Milk Protein, Sweet Almond Oil. The mix of ingredients, with a strongly emollient and detangling action, softens and disciplines the hair, reducing frizz.