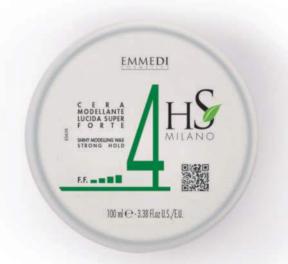

## SHINY MODELLING WAX - EXTRA STRONG HOLD

Shiny modelling extra strong wax. **How to use**: apply with your fingers and style with your hands.

Use a straightener and hair dryer if you wish to do so.

F.F.4
PROFESSIONAL FORMULA
100 ml jar