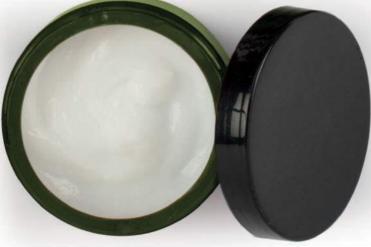

#### NOURISHING MASK FOR DRY, DAMAGED HAIR

With Olive Oil, Sweet Almond Oil, Camellia Oil

Mask Formulated to restore nourishment and body to dry and damaged hair. Completes the nourishing action of the Shampoo. 500 ml iar

#### ANTI-FRIZZ MASK FOR FRIZZY HAIR

With Olive Oil, Walnut Extract, Sunflower Seed Oil, Donkey Milk Protein. Thanks to the mix of emollient and hydrating substances, the frizz will be visibly reduced, and the hair will appear more docile and smoother. 500 ml jar