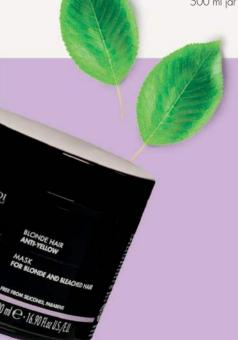

### BLONDE HAIR

### FOR BLONDE AND BLEACHED HAIR

The ultraviolet rays of the sun and pollution irritate the hair, causing a photooxidation of the pigments that, in the case of blonde or bleached hair, turn into a yellowish shade.

#### BLONDE HAIR MASK FOR BLONDE AND BLEACHED HAIR

With Sunflower Seed Oil, Wheat Protein, Wildflower Honey, Poplar Extract.

It moisturises and nourishes the hair fibre and, thanks to the active ingredients contained, it restores brilliance to the hair, giving blonde and white hair a natural effect.

How to use: distribute evenly over wet hair. Massage carefully. For optimum results, leave to rest for no longer than 5 minutes, then rinse carefully.

500 ml jar