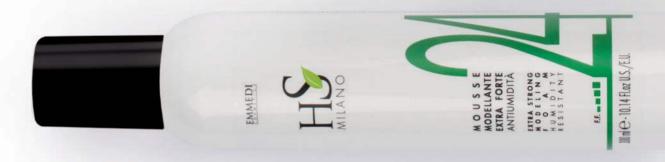

#### STRONG VOLUME FOAM **HUMIDITY RESISTANT**

Strong volume foam giving body, volume and elasticity to hairstyle. Soft support for all hair types. Exceptional illuminating power. Superior shine. Anti-static action. Helps setting hair. **How to use**: pour the necessary quantity of foam onto your hand and allow a uniform distribution of it.

> PROFESSIONAL FORMULA 300 ml spray cylinder

EMMEDI

M O U S S E FORTE ANTIUMIDITÀ

300 ml ← 10.14 Fl.oz U.S./E.U.