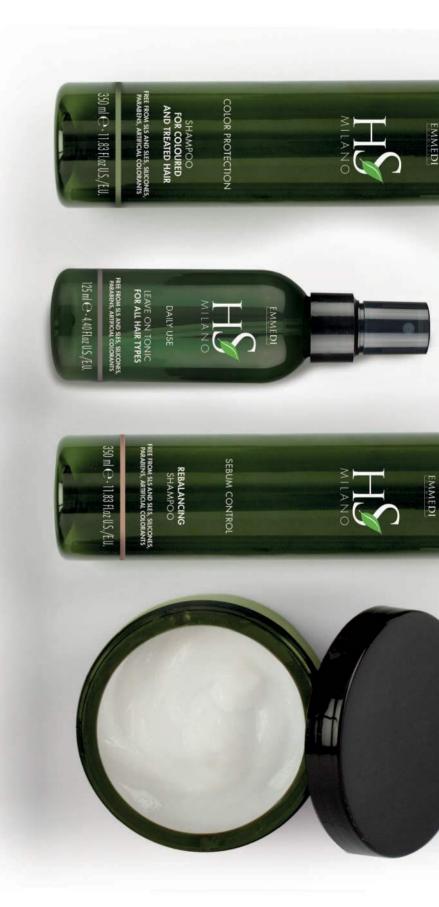

The PRODUCT FAMILIES that make up the HS MILANO TREATMENT LINE are:

- DAILY USE FREQUENT WASHING for all types of hair
- © COLOR PROTECTION for coloured and treated hair
- NOURISHING for dry, damaged hair
- ANTIFRIZZ for frizzy hair
- BLONDE HAIR
  for blonde and bleached hair
- REPAIR RESTRUCTURING
  keratin treatment for weakened hair
- LOSS CONTROL COADJUVANT IN HAIR LOSS PREVENTION
- ANTI-DANDRUFF
- SEBUM CONTROL SEBUM-BALANCING

### COLOR PROTECTION

### FOR COLOURED AND TREATED HAIR

COLOURED and TREATED HAIR requires specific care and should be treated with special products. In fact, chemical treatments can sometimes be harsh on the hair, which requires the use of specific, effective and nourishing products that are rich in active ingredients to restore the hair fibre to optimal conditions and maintain a luminous and vibrant colour.

### SEBUM CONTROL

### SEBUM-BALANCING

One of the least pleasant hair imperfections is OILY HAIR.

The main cause of oily hair is the excessive production of sebum. Normally, the sebum secreted by the sebaceous glands has a very specific role, namely to protect from any external aggression.