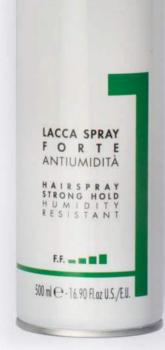

#### 5 STRONG ECOLOGICAL HAIRSPRAY HUMIDITY RESISTANT

Strong-hold - No-gas fixing hairspray. For long lasting hairstyles. Exceptional volume and shine effect. Very high result. It does not make hair heavy. Easily removable by brushing. No flaking effect.

**How to use**: spray the necessary quantity of product to hair from a distance not less than 30 cm.

F.F.3
PROFESSIONAL FORMULA
400 ml bottle