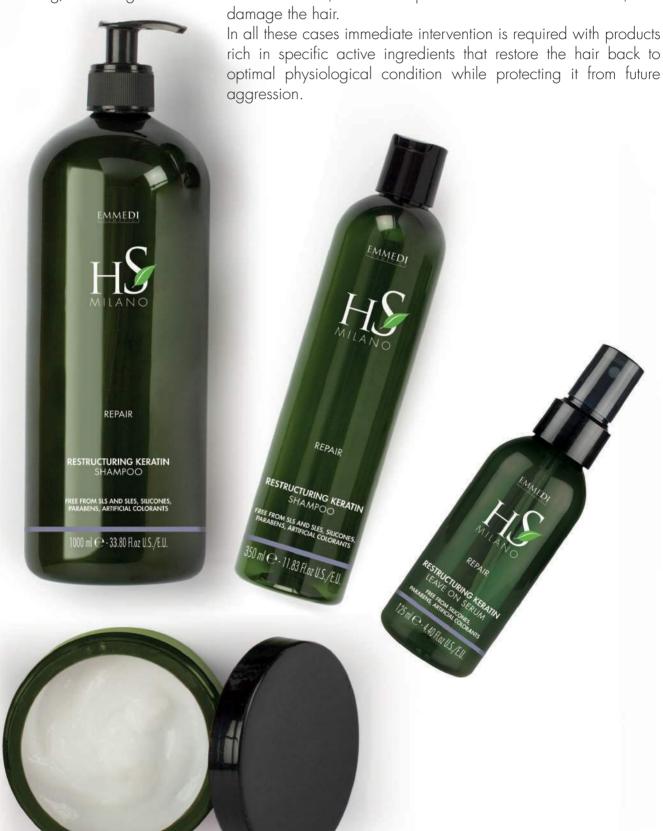

### REPAIR

### RESTRUCTURING KERATIN TREATMENT FOR WEAKENED HAIR

Often, we want our hair to be soft and shiny and, on the contrary, it is **DAMAGED** o **IMPOVERISHED**. This can be caused by a variety of factors, such as an unbalanced diet, pollution, sun and using products that may sometimes be too harsh, as in the case of straightening/perm treatments or frequent colouring/bleaching. Even environmental factors, such as exposure to the sun or the wind, can

#### RESTRUCTURING KERATIN SHAMPOO FOR WEAKENED HAIR

With Fresh Basil Extract, Keratin, Hyaluronic Acid, Plant Stem Cells, Wheat Protein. Enriched with Keratin, it is ideal for hair that requires complete restructuring. 350 ml bottle / 1000 ml bottle

#### RESTRUCTURING KERATIN MASK FOR WEAKENED HAIR

With Fresh Basil Extract, Keratin, Hyaluronic Acid, Plant Stem Cells, Wheat Protein. Thanks to this mix of ingredients, the hair is restructured and fuller to the touch, visibly healthy and not weighed down.

#### RESTRUCTURING KERATIN LEAVE ON SERUM FOR WEAKENED HAIR

With Keratin, Hyaluronic Acid, Plant Stem Cells, Organic Chestnut Water. Completes and maintains the results of the Restructuring Shampoo and Mask. The active ingredients visibly improve the appearance of weakened hair, which now appears strong and healthy.