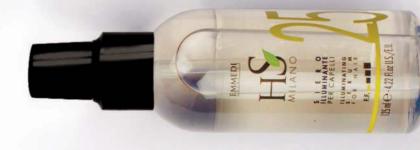

**25** 

#### ILLUMINATING SERUM FOR HAIR

Refracts the reflected light. Hair beauty is ensured. Wraps up hair into an impalpable sheath, thereby protecting it from possible damages caused by pollution and weather. High anti-static effect. Exceptional pleasant sensation: hair is silky to touch and thick. Enhances hair colour while reducing split ends. Suitable for treated or delicate hair.

How to use: you can apply it to wet or dry hair. Pour the product onto your hand and allow a uniform distribution.

PROFESSIONAL FORMULA 125 ml bottle