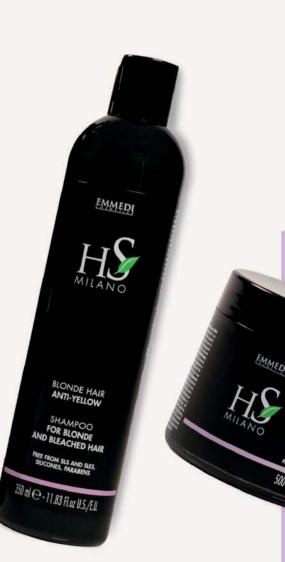

### BLONDE HAIR

### FOR BLONDE AND BLEACHED HAIR

The ultraviolet rays of the sun and pollution irritate the hair, causing a photooxidation of the pigments that, in the case of blonde or bleached hair, turn into a yellowish shade.

**HS MILANO BLONDE HAIR** neutralises these nuances and acts as an **ANTI-YELLOW** on blonde, white, grey and bleached hair, hair with highlights or coloured with superlightening shades. Shades regain their brilliant naturalness and shine.

#### BLONDE HAIR ANTI-YELLOW SHAMPOO FOR BLONDE AND BLEACHED HAIR

With Sunflower Seed Oil, Wheat Protein, Wildflower Honey, Poplar Extract.

BLONDE HAIR Shampoo for blonde and bleached hair neutralises yellowish shades on blonde, white, grey and bleached hair, treated with highlights or coloured with super-lightening shades. Thanks to the functional substances contained, it softens and nourishes the hair fibre, restoring its brilliance and giving blonde and white hair a natural effect.

Resting time: 3-5 minutes for bleached or highlighted hair; 3 minutes for white or grey hair.

350 ml bottle / 1000 ml bottle