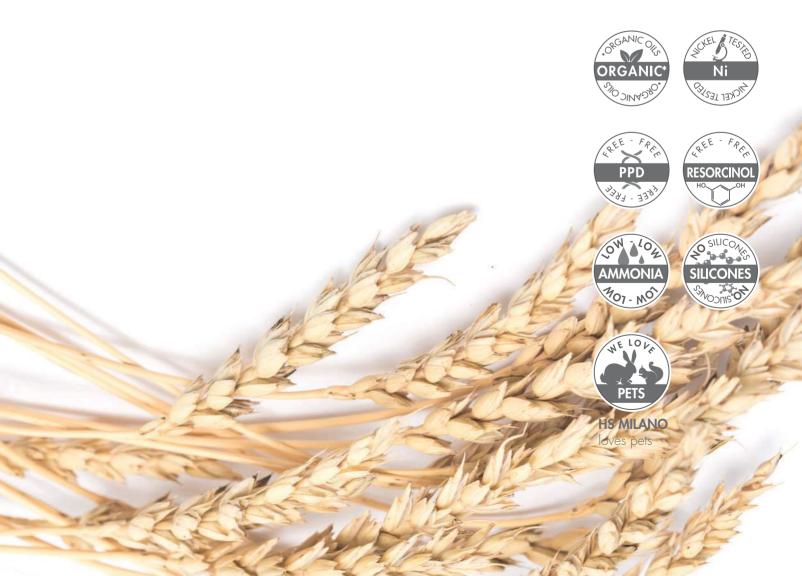

#### LOW AMMONIA

NICKEL TESTED \*\*

SILICONES - RESORCINOL - PPD FREE WITH PERFUME WITHOUT ALLERGENS

120 ml @ - 4.05 Fl.oz. U.S./E.U.

PROFESSIONA HAIR COLOURING CREAN WITH RICE & SOY PROTEIN AND MIX OF HYDRATING OF

WITHOUT SILICONES - RESORCINOL - PPD SCENTED WITHOUT ALLERGENS NICKEL TESTED (NICKEL < 0,0001%)

Enriched with nourishing functional substances such as Rice and Soy Proteins and a mix of Organic Moisturising and Softening Oils (Coconut, Jojoba and Macadamia).

The FORMULA CONTAINS a LOWER AMOUNT OF AMMONIA COMPARED TO NORMAL HAIR COLOUR FORMULATION.