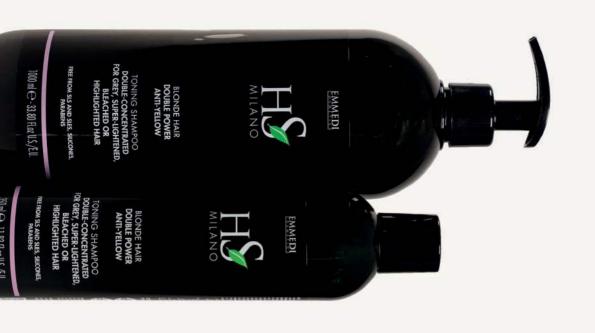

### BLONDE HAIR

### FOR BLONDE AND BLEACHED HAIR

The ultraviolet rays of the sun and pollution irritate the hair, causing a photooxidation of the pigments that, in the case of blonde or bleached hair, turn into a yellowish shade.

**HS MILANO BLONDE HAIR** neutralises these nuances and acts as an **ANTI-YELLOW** on blonde, white, grey and bleached hair, hair with highlights or coloured with superlightening shades. Shades regain their brilliant naturalness and shine.

The **BLONDE HAIR LINE** by **HS MILANO** also includes the **TONING ANTI-YELLOW SHAMPOO**, with a **DOUBLE CONCENTRATION OF COLOURED PIGMENTS**, which, in

addition to neutralising unwanted yellowish effects, effectively enhances the cold tones of the hair and tones bleached hair.

#### BLONDE HAIR ANTI-YELLOW SHAMPOO FOR BLONDE AND BLEACHED HAIR

With Sunflower Seed Oil, Wheat Protein, Wildflower Honey, Poplar Extract.

BLONDE HAIR Shampoo for blonde and bleached hair neutralises yellowish shades on blonde, white, grey and bleached hair, treated with highlights or coloured with super-lightening shades. Thanks to the functional substances contained, it softens and nourishes the hair fibre, restoring its brilliance and giving blonde and white hair a natural effect.

### TO TONE THE COLOUR OF GREY HAIR, COLOURED WITH SUPER LIGHTENING SHADES, BLEACHED OR TREATED WITH HIGHLIGHTS, BLONDE HAIR OFFERS

BLONDE HAIR ANTI-YELLOW TONING SHAMPOO FOR GREY, SUPER-LIGHTENED, BLEACHED OR HIGHLIGHTED HAIR

With Sunflower Seed Oil, Wheat Protein, Wildflower Honey, Poplar Extract.

Formulated with a double concentration of coloured pigments, it effectively emphasises the cold and grey tones of the hair besides neutralising unwanted yellowish shades. Ideal as a toner after bleach treatment.