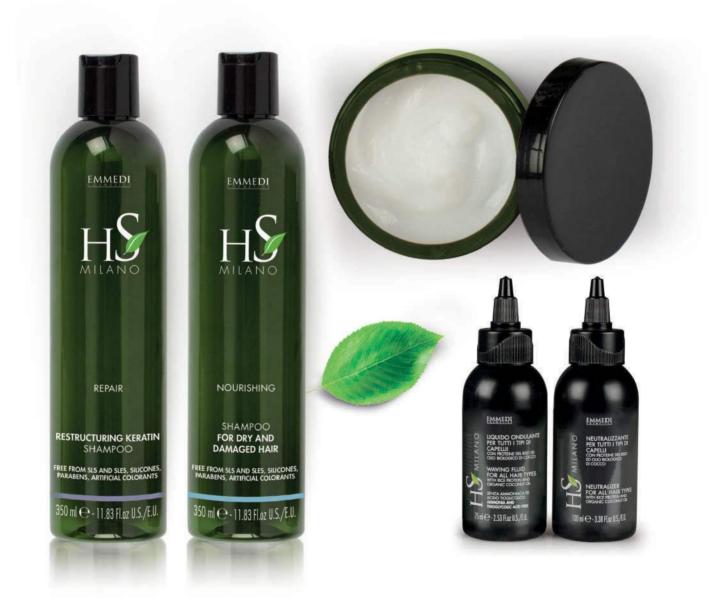

## THE TREATMENT

Thanks to the excellence of RESEARCH in the field of trichology, the **HS MILANO** TREATMENT LINE offers:

- specific functional formulas to meet the needs of each type of hair;
- MOST SENSITIVE SCALP;
  MOST SENSITIVE SCALP;
- formulas FREE FROM SLS and SLES; PETROLEUM JELLY; SILICONES; ARTIFICIAL COLOURANTS;
- 100% MADE IN ITALY formulas;
- formulas that use ACTIVE PLANT INGREDIENTS TYPICALLY FOUND IN ITALY.

The PRODUCT FAMILIES that make up the HS MILANO TREATMENT LINE are:

- DAILY USE FREQUENT WASHING for all types of hair
- © COLOR PROTECTION for coloured and treated hair
- NOURISHING for dry, damaged hair
- ANTIFRIZZ for frizzy hair
- BLONDE HAIR
  for blonde and bleached hair
- REPAIR RESTRUCTURING
  keratin treatment for weakened hair
- LOSS CONTROL COADJUVANT IN HAIR LOSS PREVENTION
- ANTI-DANDRUFF
- SEBUM CONTROL SEBUM-BALANCING

### DAILY USE

FREQUENT WASHING FOR ALL TYPES OF HAIR

### NOURISHING

### FOR DRY, DAMAGED HAIR

When hair appears DRY, DAMAGED, DULL and OPAQUE, it needs to be treated with specific products that nourish it, helping it to regain its natural body and restoring its volume and softness.

### REPAIR

### RESTRUCTURING KERATIN TREATMENT FOR WEAKENED HAIR

Often, we want our hair to be soft and shiny and, on the contrary, it is **DAMAGED** o **IMPOVERISHED**. This can be caused by a variety of factors, such as an unbalanced diet, pollution, sun and using products that may sometimes be too harsh, as in the case of straightening/perm treatments or frequent colouring/bleaching. Even environmental factors, such as exposure to the sun or the wind, can