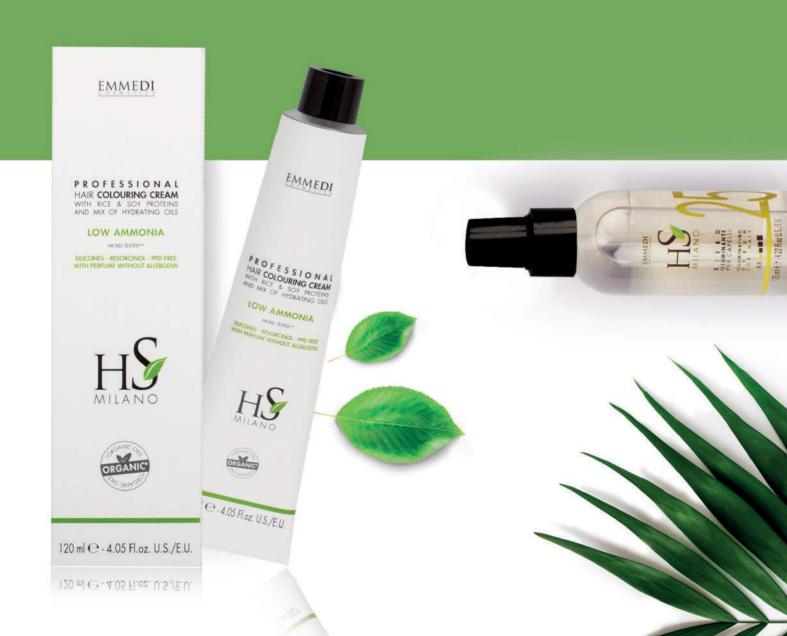

# THE COLOUR

### EMMEDI

PROFESSIONAL HAIR COLOURING CREAM WITH RICE & SOY PROTEINS AND MIX OF HYDRATING OILS

#### LOW AMMONIA

NICKEL TESTED \*\*

SILICONES - RESORCINOL - PPD FREE WITH PERFUME WITHOUT ALLERGENS

120 ml @ - 4.05 Fl.oz. U.S./E.U.

PROFESSIONA HAIR COLOURING CREAN WITH RICE & SOY PROTEIN AND MIX OF HYDRATING OF

# HSMILANO?

Choosing the **HS MILANO** PROFESSIONAL HAIR COLOURING CREAM means having a high-quality product that combines **total coverage of white hair** with **HIGH TOLERANCE** formulas, also dedicated to the most sensitive scalp. The formulas are:

WITHOUT SILICONES - RESORCINOL - PPD SCENTED WITHOUT ALLERGENS NICKEL TESTED (NICKEL < 0,0001%)

Enriched with nourishing functional substances such as Rice and Soy Proteins and a mix of Organic Moisturising and Softening Oils (Coconut, Jojoba and Macadamia).

The FORMULA CONTAINS a LOWER AMOUNT OF AMMONIA COMPARED TO NORMAL HAIR COLOUR FORMULATION.

### **BEAUTIFUL SHADES**

IN A SCENTED COSMETIC CREAM

- TOTAL COVERAGE OF WHITE HAIR
- STABLE COLOUR
- CONDITIONING CREAMY BASE
- NATURAL, SHINY AND BRILLIANT SHADES
- 120ml TUBE FOR 2 COLOUR TREATMENTS
- 1:1.5 MIX RATIO(1:2 for super-lightening shades)