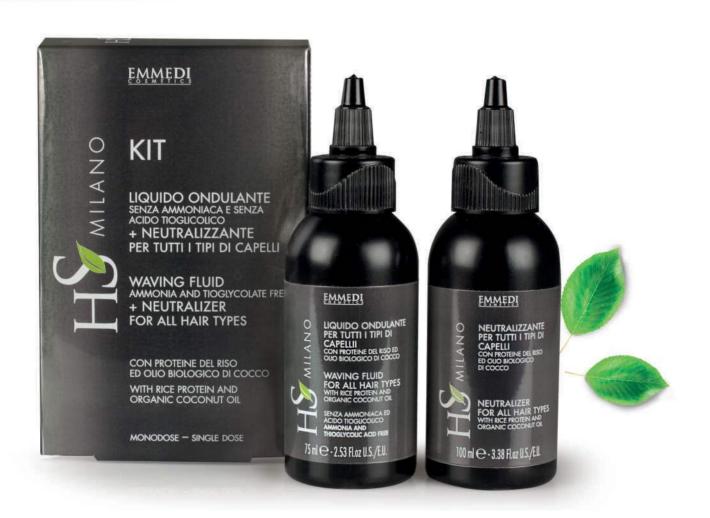

#### AMMONIA AND THIOGLYCOLIC ACID FREE WAVING FLUID FOR ALL HAIR TYPES

Formulated to create natural movement, full-bodied and elastic curls and soft volume on all hair types (natural, coloured and treated), with total respect for the hair fibre.

**How to use**: After shampooing, place rollers in towel-dried hair and apply the waving fluid. Leave to rest for 3-5 to 25 minutes, depending on the hair type, checking the strands during application. At the end of the resting time, rinse well.

75 ml bottle

#### NEUTRALIZER FOR ALL HAIR TYPES

For stable waves, uniform from roots to ends, and effective neutralization of alkaline residues from waving fluid, with conditioning agents to protect and hydrate, preserving the hair structure.

**How to use**: After rinsing the Waving Fluid carefully from the hair and removing excess water using a towel, with the rollers still in place, apply the Neutralizer directly to the rollers using a sponge, and leave to rest for 5 minutes. Remove the rollers and apply further product, massaging gently to distribute. Leave to rest for a further 3 - 5 minutes. Rinse carefully using warm water.