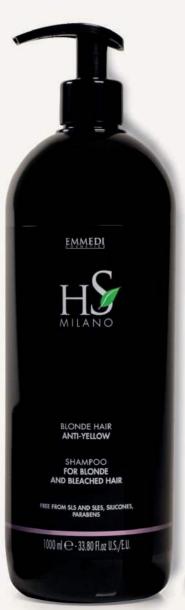

#### BLONDE HAIR ANTI-YELLOW SHAMPOO FOR BLONDE AND BLEACHED HAIR

With Sunflower Seed Oil, Wheat Protein, Wildflower Honey, Poplar Extract.

BLONDE HAIR Shampoo for blonde and bleached hair neutralises yellowish shades on blonde, white, grey and bleached hair, treated with highlights or coloured with super-lightening shades. Thanks to the functional substances contained, it softens and nourishes the hair fibre, restoring its brilliance and giving blonde and white hair a natural effect.

Resting time: 3-5 minutes for bleached or highlighted hair; 3 minutes for white or grey hair.

350 ml bottle / 1000 ml bottle