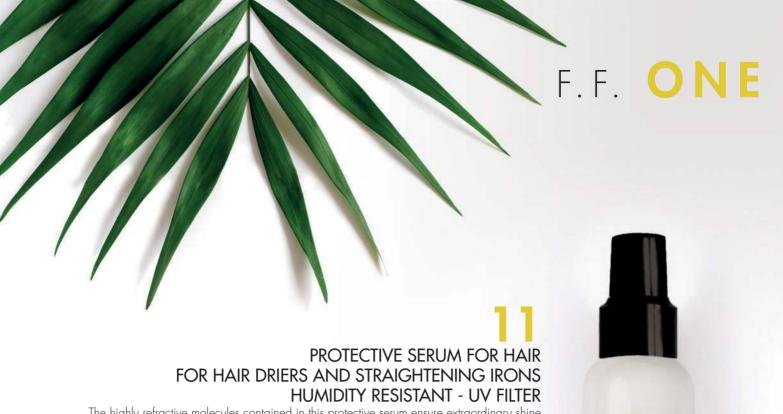

The highly refractive molecules contained in this protective serum ensure extraordinary shine from root to tip. An elastic micro-film covers the hair's shaft and repairs split ends, offering defence against heat from your hairdryer and straightening irons.

Non-greasy – no rinse.

How to use: spray the product evenly all over your hair.

Apply to damp hair before drying or straightening for protection against heat,
or to dry hair for increased shine.

F.F. 1
PROFESSIONAL FORMULA
100 ml bottle