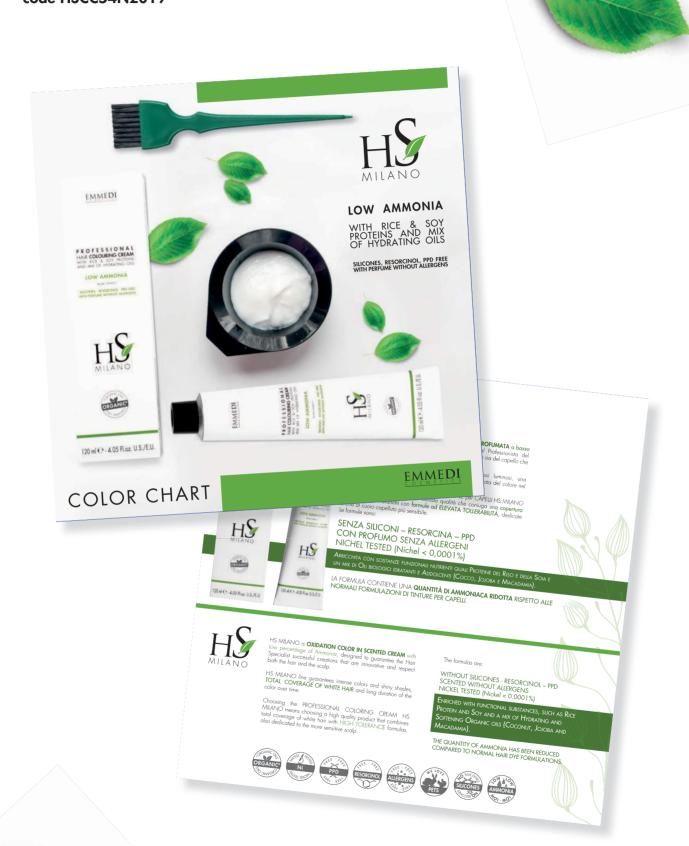

### EMMEDI

PROFESSIONAL HAIR COLOURING CREAM WITH RICE & SOY PROTEINS AND MIX OF HYDRATING OILS

#### LOW AMMONIA

NICKEL TESTED \*\*

SILICONES - RESORCINOL - PPD FREE WITH PERFUME WITHOUT ALLERGENS

120 ml @ - 4.05 Fl.oz. U.S./E.U.

PROFESSIONA HAIR COLOURING CREAN WITH RICE & SOY PROTEIN AND MIX OF HYDRATING OF

### **BEAUTIFUL SHADES**

IN A SCENTED COSMETIC CREAM

- TOTAL COVERAGE OF WHITE HAIR
- STABLE COLOUR
- CONDITIONING CREAMY BASE
- NATURAL, SHINY AND BRILLIANT SHADES
- 120ml TUBE FOR 2 COLOUR TREATMENTS
- 1:1.5 MIX RATIO(1:2 for super-lightening shades)

#### HS MILANO colour chart code HSCC54N2019

HS MILANO cutting cape code 600775

HS MILANO disposable cape for colour treatment code 600774

HS MILANO roll-up banner 80x200 cm code 600777 HS MILANO TREATMENT folder (treatment + colour + materials for hairstylist) code HSLINE2018GB\_1