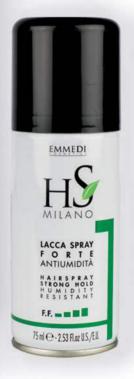

#### STRONG HOLD HAIRSPRAY HUMIDITY RESISTANT

Strong hold hairspray for structured and volume effects. Exceptional shine to hair. Covers hair with a strong and flexible film. No flaking effect. Quick drying. Easily

removable by brushing. You can also shape hair after spraying it.

**How to use**: spray to small locks of hair from a distance not less than 30 cm.

F.F.**4** 

PROFESSIONAL FORMULA 500 ml / 75 ml spray cylinder