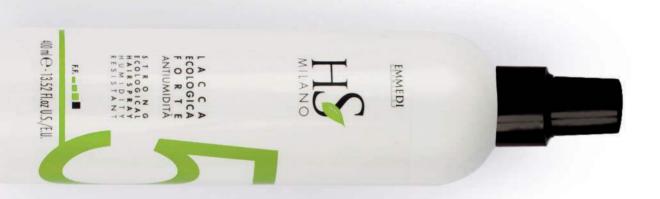

#### 5 STRONG ECOLOGICAL HAIRSPRAY HUMIDITY RESISTANT

Strong-hold - No-gas fixing hairspray. For long lasting hairstyles. Exceptional volume and shine effect. Very high result. It does not make hair heavy. Easily removable by brushing. No flaking effect.

**How to use**: spray the necessary quantity of product to hair from a distance not less than 30 cm.

F.F.3
PROFESSIONAL FORMULA
400 ml bottle