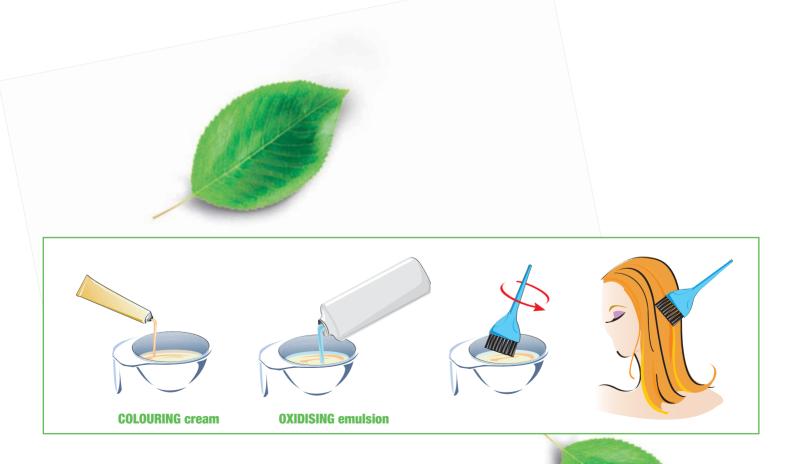

### OXY

To achieve the most out of the Colour Treatment, we recommend using the **HS MILANO** oxidising emulsion.

- 1000ml format
- Available in 4 versions: 10, 20, 30 and 40 VOL
- Enriched with SILK PROTEINS and a pleasant scent of GOOSEBERRIES

# THE MIX RATIO OF HSMILANO COLOUR CREAM

# 1:1.5 RATIO

Mix 60 ml cream (half the tube) and 90 ml oxidising emulsion 20/30 vol. in a bowl. Apply to the hair as usual and leave on for about 30 minutes. Rinse.

# 1:2 RATIO SERIES 11 AND 12

Mix 30 ml cream (a quarter of the tube) and 60 ml oxidising emulsion 40 vol. in a bowl. Apply to the hair as usual and leave on for about 40 minutes. Rinse.