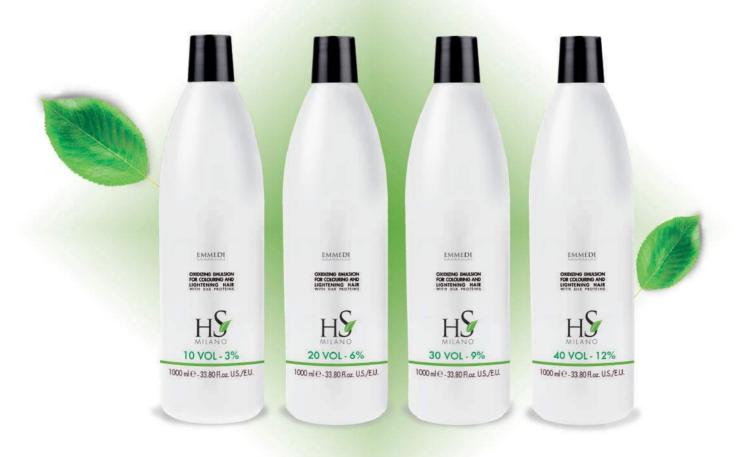

### OXY

To achieve the most out of the Colour Treatment, we recommend using the **HS MILANO** oxidising emulsion.

- 1000ml format
- Available in 4 versions: 10, 20, 30 and 40 VOL
- Enriched with SILK PROTEINS and a pleasant scent of GOOSEBERRIES