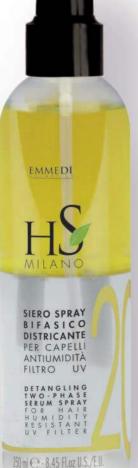

#### DETANGLING TWO-PHASE SERUM SPRAY FOR HAIR **HUMIDITY RESISTANT - UV FILTER**

This product combines creaminess and silkiness in an ideal mixture to ensure perfectly combable hair. Sunflower Seed Oil, Camellia Oil and Panthenol are the beneficial functional substances contained in it that guarantee the conditioning and regenerating action on hair and boost gloss.

How to use: shake the product vigorously before use, to mix the two-phase formula well. Then, spray the product 5 to 8 times on your hair, depending on the length. Do not rinse and proceed with drying.

PROFESSIONAL FORMULA 250 ml bottle