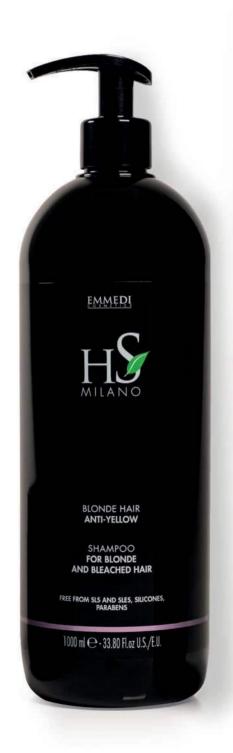

### BLONDE HAIR

### FOR BLONDE AND BLEACHED HAIR

The ultraviolet rays of the sun and pollution irritate the hair, causing a photooxidation of the pigments that, in the case of blonde or bleached hair, turn into a yellowish shade.

**HS MILANO BLONDE HAIR** neutralises these nuances and acts as an **ANTI-YELLOW** on blonde, white, grey and bleached hair, hair with highlights or coloured with superlightening shades. Shades regain their brilliant naturalness and shine.

The **BLONDE HAIR LINE** by **HS MILANO** also includes the **TONING ANTI-YELLOW SHAMPOO**, with a **DOUBLE CONCENTRATION OF COLOURED PIGMENTS**, which, in

addition to neutralising unwanted yellowish effects, effectively enhances the cold tones of the hair and tones bleached hair.

#### BLONDE HAIR ANTI-YELLOW SHAMPOO FOR BLONDE AND BLEACHED HAIR

With Sunflower Seed Oil, Wheat Protein, Wildflower Honey, Poplar Extract.

BLONDE HAIR Shampoo for blonde and bleached hair neutralises yellowish shades on blonde, white, grey and bleached hair, treated with highlights or coloured with super-lightening shades. Thanks to the functional substances contained, it softens and nourishes the hair fibre, restoring its brilliance and giving blonde and white hair a natural effect.

Resting time: 3-5 minutes for bleached or highlighted hair; 3 minutes for white or grey hair.

350 ml bottle / 1000 ml bottle