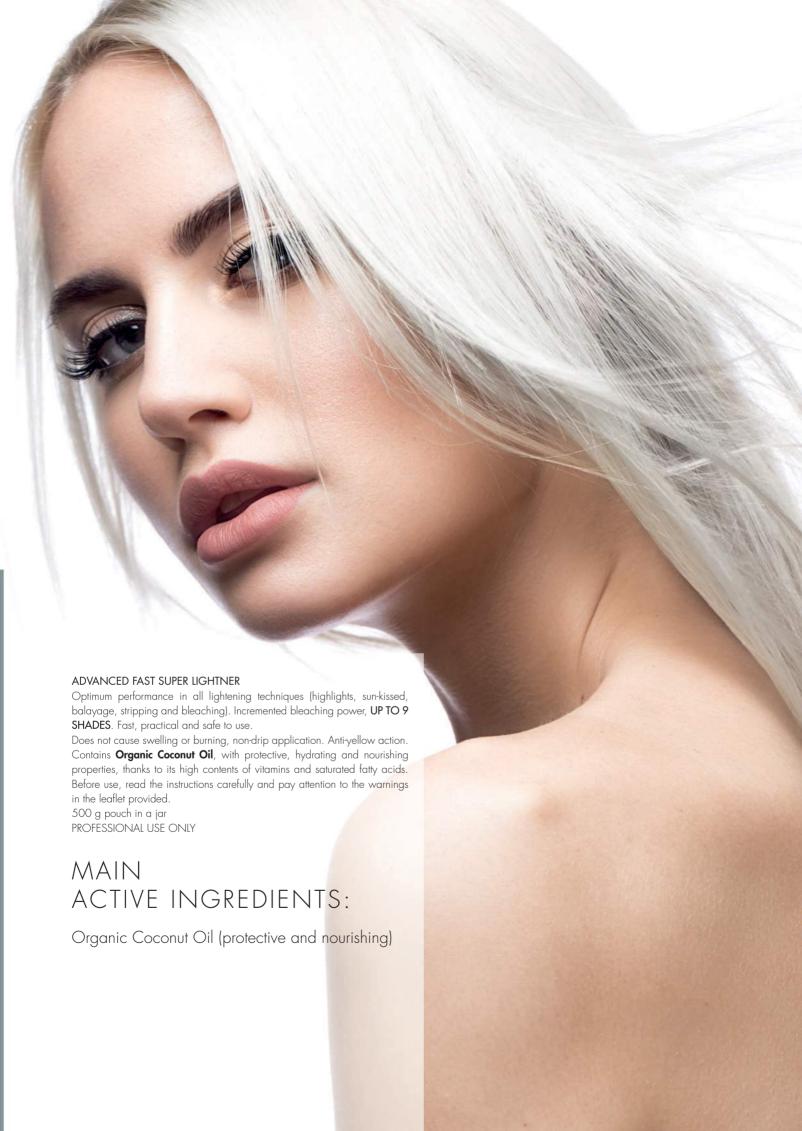

### ADVANCED FAST SUPER LIGHTNER

### MAIN ACTIVE INGREDIENTS:

Rice Protein (hydrating and strengthening)

Organic Coconut Oil (protective and nourishing)