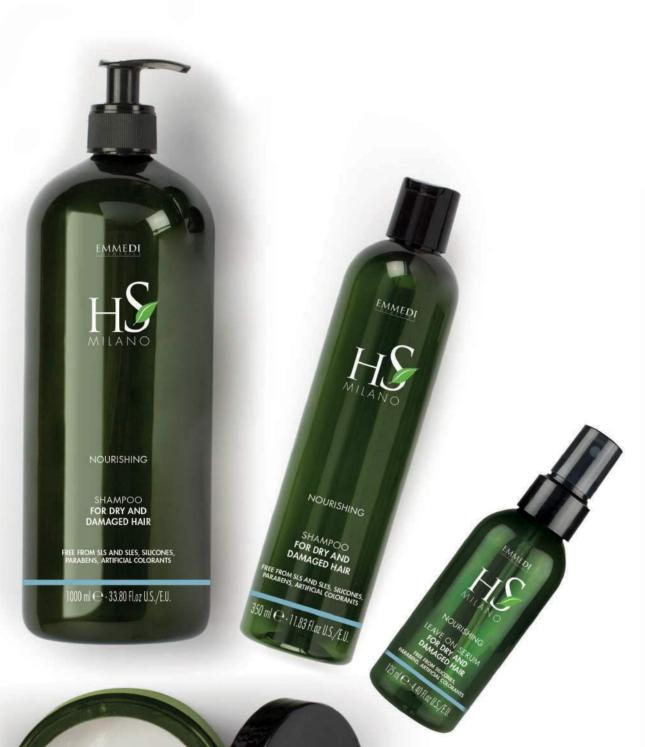

### NOURISHING

### FOR DRY, DAMAGED HAIR

When hair appears DRY, DAMAGED, DULL and OPAQUE, it needs to be treated with specific products that nourish it, helping it to regain its natural body and restoring its volume and softness.

#### NOURISHING SHAMPOO FOR DRY, DAMAGED HAIR

With Olive Oil, Sweet Almond Oil, Camellia Oil

Nourishing Shampoo for dry and damaged hair, nourishes and hydrates the hair fibre, increasing its softness.

350 ml bottle / 1000 ml bottle

#### NOURISHING MASK FOR DRY, DAMAGED HAIR

With Olive Oil, Sweet Almond Oil, Camellia Oil

Mask Formulated to restore nourishment and body to dry and damaged hair. Completes the nourishing action of the Shampoo. 500 ml iar

#### nourishing leave on serum for dry, damaged hair

With Olive Oil, Sweet Almond Oil, Camellia Oil, Helichrysum Extract

Suitable for dry and damaged hair, Nourishing Leave on Serum softens the hair, hydrates it and does not weigh it down, thanks to the mix of ingredients with known nourishing and emollient properties.

125 ml bottle

FREE FROM SLS AND SLES; SILICONES; ARTIFICIAL COLOURANTS; WITH ACTIVE PLANT INGREDIENTS TYPICALLY FOUND IN ITALY

### MAIN ACTIVE INGREDIENTS:

Olive Oil (antioxidant that helps to protect the scalp and hair fibre)

Sweet Almond Oil (antioxidant)

Camellia Oil (conditioning and illuminating)

Helichrysum Extract (revitalising)