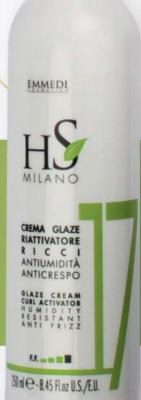

#### GLAZE CREAM CURL ACTIVATOR HUMIDITY RESISTANT - ANTI FRIZZ

Glaze cream for hair designed to revive and hydrate your curls. A product with a soft and palpable texture which offers a firm hold, giving your curly hair body, bounce and vigour. For a visible anti-frizz effect and efficient anti-humidity action.

How to use: distribute the quantity of product required over damp hair and style as usual, shaping with your hands or using a hairdryer and hairbrush.

Apply to dry hair to revive and resculpt your curls.

F.F.3 PROFESSIONAL FORMULA 250 ml bottle