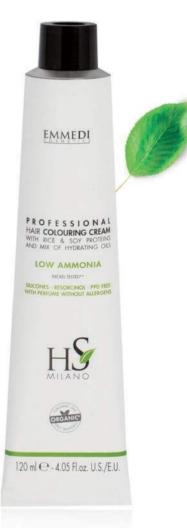

### EMMEDI

PROFESSIONAL HAIR COLOURING CREAM WITH RICE & SOY PROTEINS AND MIX OF HYDRATING OILS

#### LOW AMMONIA

NICKEL TESTED \*\*

SILICONES - RESORCINOL - PPD FREE WITH PERFUME WITHOUT ALLERGENS

120 ml @ - 4.05 Fl.oz. U.S./E.U.

PROFESSIONA HAIR COLOURING CREAN WITH RICE & SOY PROTEIN AND MIX OF HYDRATING OF

### **BEAUTIFUL SHADES**

IN A SCENTED COSMETIC CREAM

- TOTAL COVERAGE OF WHITE HAIR
- STABLE COLOUR
- CONDITIONING CREAMY BASE
- NATURAL, SHINY AND BRILLIANT SHADES
- 120ml TUBE FOR 2 COLOUR TREATMENTS
- 1:1.5 MIX RATIO(1:2 for super-lightening shades)