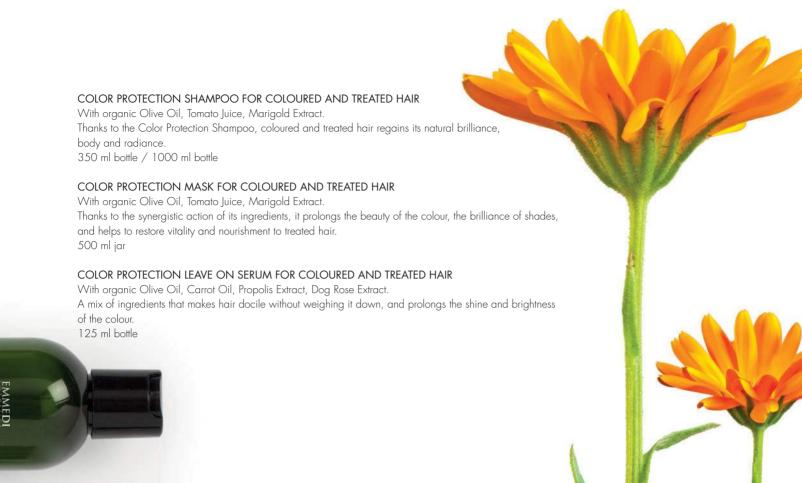

### COLOR PROTECTION

### FOR COLOURED AND TREATED HAIR

COLOURED and TREATED HAIR requires specific care and should be treated with special products. In fact, chemical treatments can sometimes be harsh on the hair, which requires the use of specific, effective and nourishing products that are rich in active ingredients to restore the hair fibre to optimal conditions and maintain a luminous and vibrant colour.

Protect, hydrate and illuminate: the "MUST HAVE" of the HS MILANO COLOR PROTECTION products.

### MAIN ACTIVE INGREDIENTS:

Organic Olive Oil (antioxidant that helps to protect the scalp and hair fibre)

Tomato Juice (strengthening and illuminating)

Calendula Extract (revitalising)

Carrot Oil (revitalising and illuminating)

Propolis Extract (soothing)

Dog Rose Extract (soothing)

H

FREE FROM SLS AND SLES; SILICONES; ARTIFICIAL COLOURANTS; WITH ACTIVE PLANT INGREDIENTS TYPICALLY FOUND IN ITALY