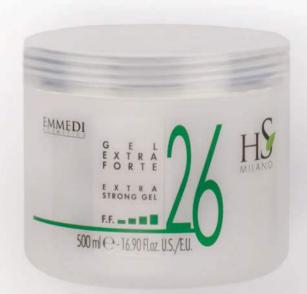

## **26** EXTRA STRONG GEL

Created to shape
and model hairstyles effectively and provide
a very natural look with strong hold.
The product does not leave residue,
is non-greasy and is easily removed by brushing.

How to use: apply to dry or damp hair and create the
desired look by shaping
each lock of hair with your hands.

F.F.4
PROFESSIONAL FORMULA
500 ml jar

F. F. FOUR